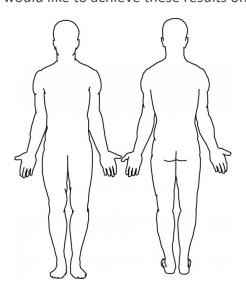

## **Your Personal Profile**

| Your contact details                                                          |
|-------------------------------------------------------------------------------|
| Your name:                                                                    |
| Email:                                                                        |
| Contact number:                                                               |
| Your background                                                               |
| How did you find out about us:                                                |
| Billboards Social media Website Word of mouth                                 |
| Have you been a member of a health club before? Yes No                        |
| Is the gym convenient to home or work? Home Work                              |
| How long have you been thinking of getting started?                           |
| 1 month 3 months 6 months 1 year or more                                      |
| Your health goals                                                             |
| Do you have any pre-existing medical conditions Yes No                        |
| (if yes please specify)                                                       |
| What are your most important goals to achieve:                                |
| Weight loss Build muscle Firming/Toning                                       |
| Increased Fitness Sports Performance Mental Health                            |
| What are the three main body part you would like to achieve these results on: |