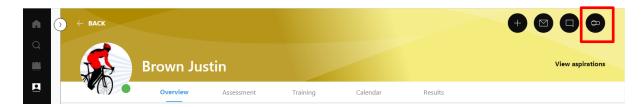

## **Goals and Training**

- The Goal tile shows the members training experience, how long and often they wish to train, clicking the edit button allows them to update this as their routine and expectations change.
- Training program displays whether the member has a program assigned, the last time it was updated and how often they log a workout using the program. Clicking the view program is a short cut to their full program and workout tab.