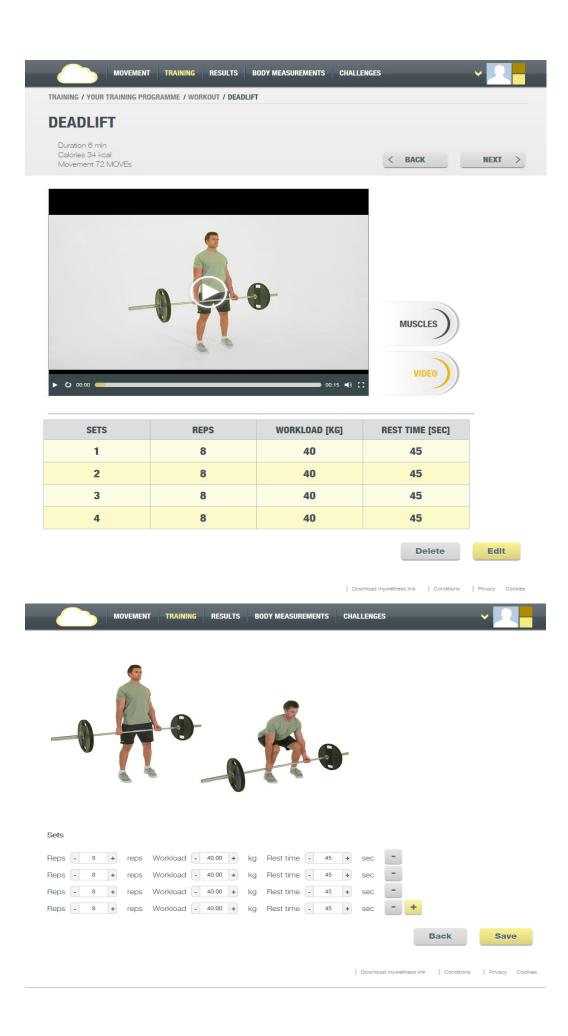

Workouts and exercises can then be adjusted by opening the required workout, changes to the exercises and adding extras occurs in the exercises screen, editing the specific details such as sets, reps and load occurs once the individual exercise is selected.