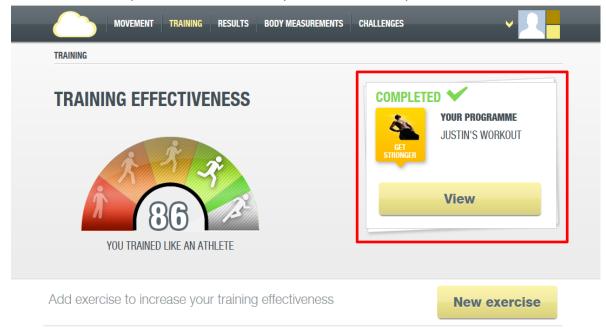

**Results** – shows the workouts and training that the member has completed and logged for the current week.

Different graphs are displayed depending on the icon selected under the results title above, calories, intensity, effectiveness and a breakdown of running, cycling or weights lifted for the week. By using the arrows on either side of the date members can cycle back through previous weeks to check training loads, graphs can also be expanded to monthly and yearly to see training cycles.