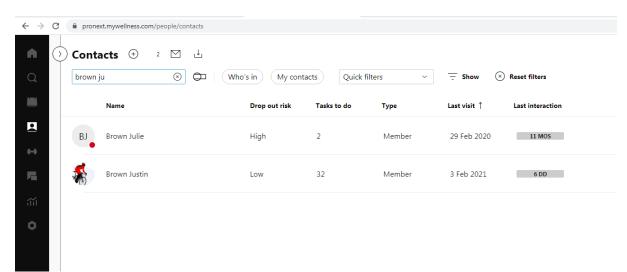

| Contacts / 🍇 Brown Justin                                                          |            |                                  |               |      |                          |            |    | ASPI    | RATIONS |    | + 6    |                         |
|------------------------------------------------------------------------------------|------------|----------------------------------|---------------|------|--------------------------|------------|----|---------|---------|----|--------|-------------------------|
|                                                                                    | Overvie    | Assessment                       | Training Cale | ndar | Results                  |            |    |         |         |    |        |                         |
| Relevant information for physical activity                                         |            |                                  |               |      |                          |            |    |         |         |    | VIEW   | DETAIL                  |
| nfo 🖍                                                                              | Activitie  | s                                | Ŧ             | +    | Visits to                | o facility | ,  |         |         |    | Last 3 | 0 days                  |
| +61419728349                                                                       | Last inter | action: 1 WK                     |               |      | Last visit<br>9.8 visits |            |    |         |         |    |        | Time                    |
| <ul> <li>jbrown@cockburn.wa.gov.au →</li> <li>jbrown@cockburn.wa.gov.au</li> </ul> |            | 17 Nov 2022<br>Initial Appraisal | 12:00 - 14:00 |      |                          |            |    |         |         |    |        | 6-9<br>9-12             |
| Velcome back                                                                       |            | 10 Nov 2022<br>Initial Appraisal | 12:00 - 14:00 |      |                          |            |    |         |         |    |        | 12-15<br>15-18<br>18-21 |
| Aember • External Id: 1907<br>Aembership                                           |            | 21 Jul 2022                      | 14:00 - 16:00 |      | мо                       | TU         | WE | тн      | FR      | SA | SU     | 21-6                    |
| ive<br>rom 29 Oct 2020 • No expiration<br>City of Cockburn #Lifestyle_Programme    |            | Contact                          | I             |      |                          |            | v  | IEW ALL | VISITS  |    |        |                         |
|                                                                                    | Moveme     | nt                               |               |      |                          |            |    |         |         |    | Las    | t 30 da                 |