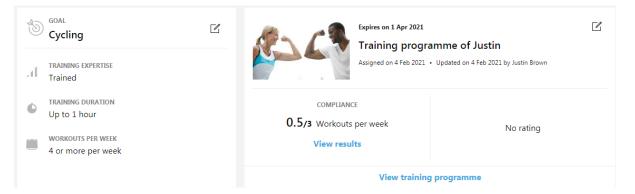

## <u>Tool Bar</u>

Across the top of the page is a tool bar:

**Movement** – displays the moves for the current calendar week as a total and in daily amounts, starting on a Monday. The new activity tab allows the member to add workouts whether performed in the club or externally.

RECENT (4)

Download mywellness link Conditions Privacy Cookies

|                            | RESULTS BODY MEASUREMENTS | CHALLENGES                            |                 |
|----------------------------|---------------------------|---------------------------------------|-----------------|
| NOVEMENT / NEW ACTIVITY    |                           |                                       |                 |
|                            |                           |                                       |                 |
| <u>S</u>                   |                           |                                       |                 |
|                            |                           |                                       |                 |
| RUNNING (MEDIUM INTENSITY) |                           |                                       |                 |
| WHEN                       |                           |                                       |                 |
| 22/06/2017 th 15 : r       | nm 39                     |                                       |                 |
| DURATION                   | DISTANCE                  |                                       |                 |
| hh 00 : mm 00 : ss 00 H    | km                        |                                       |                 |
| COMMENT                    |                           |                                       |                 |
|                            |                           |                                       |                 |
|                            |                           |                                       |                 |
|                            |                           | 1                                     |                 |
|                            |                           | Back                                  | Add             |
|                            |                           |                                       |                 |
|                            |                           | Download mywellness link Conditions F | Privacy Cookies |