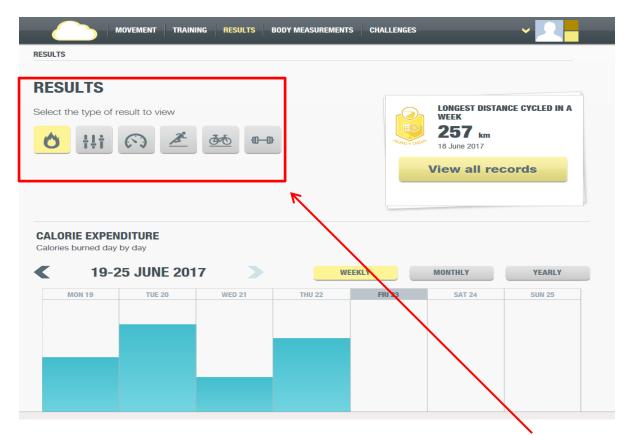

**Results** – shows the workouts and training that the member has completed and logged for the current week.

Different graphs are displayed depending on the icon selected under the results title above, calories, intensity, effectiveness and a breakdown of running, cycling or weights lifted for the week. By using the arrows on either side of the date members can cycle back through previous weeks to check training loads, graphs can also be expanded to monthly and yearly to see training cycles.